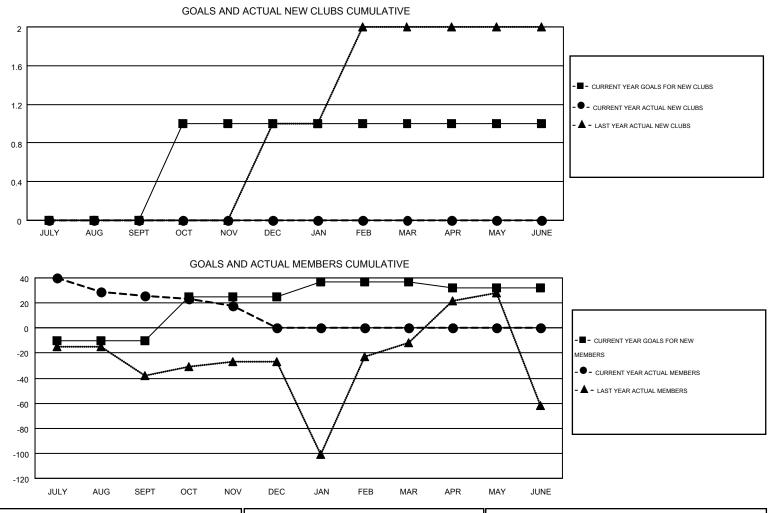

#### GMT: GARY WONG

| GMT   | CA | 1 |
|-------|----|---|
| GIVIT | CA | 1 |

| Clubs<br>RESULTS FOR 2014-2015 |   |   | Members<br>RESULTS FOR 2014-2015 |   |               |     |         |                  |           |
|--------------------------------|---|---|----------------------------------|---|---------------|-----|---------|------------------|-----------|
|                                |   |   |                                  |   |               |     | QUARTER | NEW CLUB<br>GOAL | NEW CLUBS |
| JULY/AUG/SEPT                  | 0 | 0 | 0                                | 0 | JULY/AUG/SEPT | -10 | 101     | 75               | 26        |
| OCT/NOV/DEC                    | 1 | 0 | 0                                | 0 | OCT/NOV/DEC   | 35  | 46      | 54               | -8        |
| JAN/FEB/MAR                    | 0 | 0 | 0                                | 0 | JAN/FEB/MAR   | 12  | 0       | 0                | 0         |
| APR/MAY/JUNE                   | 0 | 0 | 0                                | 0 | APR/MAY/JUNE  | -5  | 0       | 0                | 0         |

| DROPPED CLUBS: 0 | 30 CLUBS OF 71 ADDED 1 OR MORE | GENDER DISTRIBUTION   |      |  |
|------------------|--------------------------------|-----------------------|------|--|
|                  | NEW MEMBERS                    | MALE 1,518 (60.05%    |      |  |
| DROPPED MEMBERS  |                                | FEMALE 1,010 (39.95%  | (o ) |  |
| DECEASED 6       | ASSESSMENT DATA                | FAMILY UNIT MEMBERS   | 564  |  |
| CLUB CANCELLED 0 |                                | HEAD OF HOUSEHOLD     |      |  |
| OTHER 123        |                                |                       |      |  |
| TOTAL 129        |                                | NON-HEAD OF HOUSEHOLD | 300  |  |